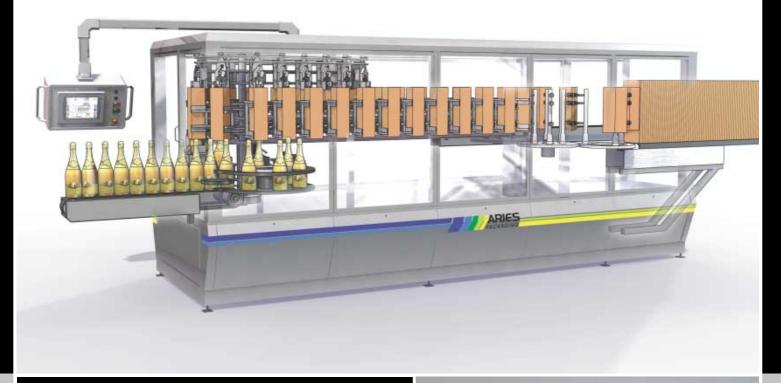

# ARIBOX

FLEXIBLE VERTICAL CARTONER FOR INDIVIDUAL PRODUCTS

## **Flexibility**

Automatic size changeovers or size changeovers with assistance (products with different capacities).

# **Processing rate**

Up to 200 products per min.

## **Products types**

Bottles, small bottles and cylindrical or shaped containers.

# **Cartons types**

Cartons with bottoms glued, clipped or with a clipped flap, fall-protection flap optional.

### **Technical characteristics**

Ergonomy and access studied for the operator.

Continuous drive system.

Speed varies with product feed rate.

Positive and continuous carton opening system allowing heavy cardboard or complex shapes to be used.